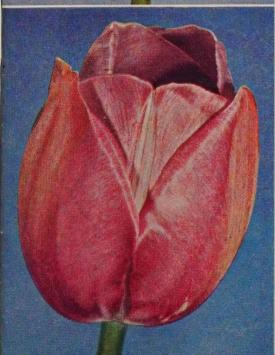

Varieties Illustrated on this Page are Priced Individually as follows, all First Size Bulbs.

|                                | Doz.   | 100     |
|--------------------------------|--------|---------|
| Top left, Glacier              | \$1.60 | \$11.50 |
| Middle left, Chas. Needham     |        | 11.50   |
| Bottom left, Insurpassable     | 1.55   | 11.00   |
| Top center, Marjorie Bowen     | 1.70   | 12.00   |
| Bottom center, Gloria Swanson. | 1.55   | 11.00   |
| Top right, Belle Jaune         | . 1.50 | 10.50   |
| Middle right, Eclipse          | . 1.55 | 11.00   |
| Bottom right, The Bishop       |        | 11.00   |
|                                |        |         |